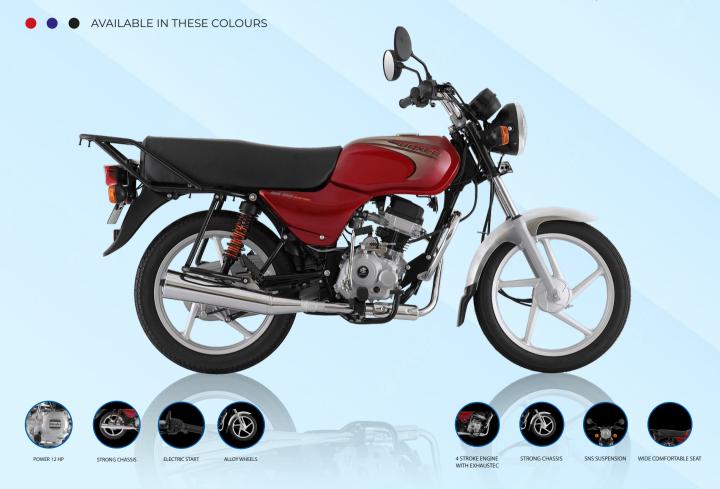

STRONG CHASSIS

ELECTRIC START

ALLOY WHEELS

4 STROKE ENGINE WITH EXHAUSTEC

STRONG CHASSIS

SNS SUSPENSION WIDE COMFORTABLE SEAT

#### **ENGINE TYPE**

Type: 4 stroke, single cylinder, natural air cooled, SI engine

Max Power: 7.7 Ps (6.03Kw) @ 7500 (Ps @ RPM)

Max Torque: 8.24 @ 5500 (Nm @ RPM)Displacement: 102 cc

Starting: Kick Start/Electric Start

#### **BRAKES & TYRES**

Break Size Front: 110 mm Brake Size Rear: 130 mm, Tyre Front: 2.75 x 17 PR Tyre Rear: 3.00 x 17 PR

Brake Type Front: Mechanically Expanding Shoes, Drum Brake Type Rear: Mechanically Expanding Shoes, Drum

#### **VEHICLE**

Wheel Base: 1235mm

Length x Width x Height: 1975 mm x 752 mm x 1074 mm Suspension Front: Ceriani type, Telescopic, 125mm travel

Kerb Weight: 111kgs

Fuel Tank (Reserve / Usable): 10.5 L (2.4 L Reserve) Suspension Rear: Hydraulic Twin Suspension, SNS type

#### **ELECTRICALS**

System: 12 Volts AC + DC Battery: 12V 3Ah VRLA Head Lamps: 35/35 W