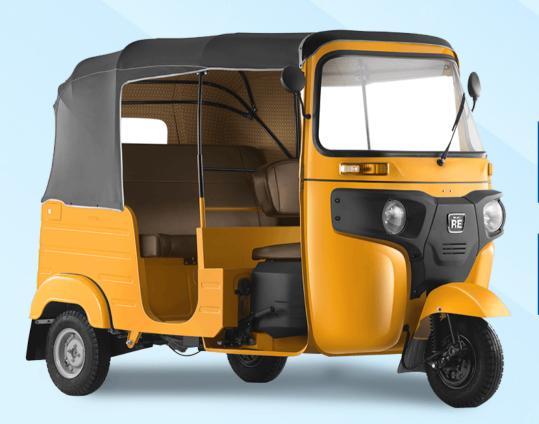

#### **ENGINE TYPE**

Type: Twin Spark, 4 - stroke DTSi

Max Power: Petrol: 7.6 @ 5000 +/- 250 (Kw @ RPM)
Max Torque: Petrol: 17.0 @ 3500 +/- 250 (Nm @ RPM)

Displacement: 198.88 cc Max Speed: 65 km/h

Clutch: Wet multidisc type

#### **BRAKES & TYRES**

Tyre Front: 4.00 -8 6 PR Tyre Rear: 4.00 -8 6 PR

Break Type Front Hydraulic Expanding Friction Shoe Type Brake Type Rear: Hydraulic Expanding Friction Shoe Type

#### **VEHICLE**

Wheel Base: 2000 mm

Frame Type: Reinforced Steel Alloy

Length x Width x Height: 2635 mm x 1300 mm x 1710 mm

Ground Clearance: 200 mm

Suspension Front: Double Acting Hydraulic Shock Absorber

Kerb Weight: 348 Kg

Fuel Tank (Reserve / Usable): Petrol 8 litre

Suspension Rear: Double Acting Hydraulic Shock Absorber

#### **ELECTRICALS**

Head Lamps: Dual Head Lamps