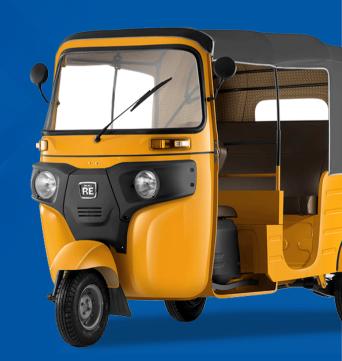

# THE COMPLETE SPECIFICATIONS

#### **ENGINE TYPE**

Type: Twin Spark, 4 - stroke DTSi

Max Power: Petrol: 7.6 @ 5000 +/- 250 (Kw @ RPM)
Max Torque: Petrol: 17.0 @ 3500 +/- 250 (Nm @ RPM)

Displacement: 198.88 cc Max Speed: 65 km/h

Clutch: Wet multidisc type

#### **BRAKES & TYRES**

Tyre Front: 4.00 -8 6 PR Tyre Rear: 4.00 -8 6 PR

Break Type Front Hydraulic Expanding Friction Shoe Type Brake Type Rear: Hydraulic Expanding Friction Shoe Type

#### **VEHICLE**

Wheel Base: 2000 mm

Frame Type: Reinforced Steel Alloy

Length x Width x Height: 2635 mm x 1300 mm x 1710 mm

Ground Clearance: 200 mm

Suspension Front: Double Acting Hydraulic Shock Absorber

Kerb Weight: 348 Kg

Fuel Tank (Reserve / Usable): Petrol 8 litre

Suspension Rear: Double Acting Hydraulic Shock Absorber

#### **ELECTRICALS**

Head Lamps: Dual Head Lamps