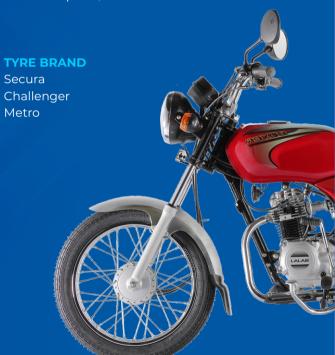

#### **TYRE BRAND**

Secura Challenger Metro

STRONG CHASSIS

STRONG CHASSIS

STRONG CHASSIS